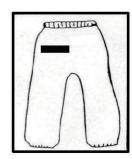

SKIRTS TROUSERS

Please mark inside at back of waistband.

TRACK SUIT TROUSERS SKINS

Please mark outside right 3 inches down from elasticated waist.

PANTS BOXERS TIGHTS

Please mark inside at the back of waistband.