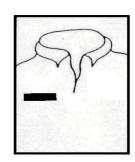

## **MARKING**

SCHOOL SHIRT / BLOUSE JUMPER SUMMER DRESS BLAZER SCHOOL COAT

Please mark inside collar.

GAMES SHIRTS
POLO SHIRTS
SKINS
LAB COAT
FLEECE
BOILER SUITS
TRACK SUIT JACKET

Please mark on outside right  $2\frac{1}{2}$  inches down from seam.