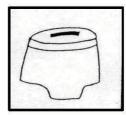

SKIRTS TROUSERS

Please mark inside at back of waistband.

TRACK SUIT TROUSERS SKINS

Please mark outside right 3 inches down from elasticated waist.

PANTS BOXERS TIGHTS

Please mark inside at the back of waistband.