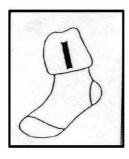

## **SWIMSUIT**

Please mark on the back, either round one strap if a crossover style or looped around the centre section if 'muscle back' style.

SCHOOL SOCKS SHORT / LONG

Please mark lengthways inside top of sock.

## **GAMES SOCKS**

Please mark lengthways on inside of top, so that name tape shows when the top is turned down.