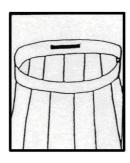

SKIRTS TROUSERS

Please mark inside at back of waistband.

TRACK SUIT TROUSERS SKINS

Please mark outside right 3 inches down from elasticated waist.

PANTS BOXERS TIGHTS

Please mark inside at the back of waistband.