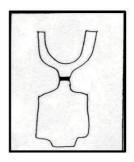

SWIM SHORTS
BLUE / WHITE GAMES
SHORTS
SKORTS

Please mark on outside right.

SHOES PLIMSOLLS

Please sew label in lace hole or under tongue. Or use shoe name stickers.