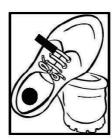

SWIM SHORTS
BLUE / WHITE GAMES
SHORTS
SKORTS

Please mark on outside right.

SHOES PLIMSOLLS

Please sew label in lace hole or under tongue. Or use shoe name stickers.