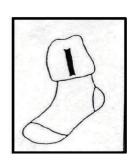

## **SWIMSUIT**

Please mark on the back, either round one strap if a crossover style or looped around the centre section if 'muscle back' style.

SCHOOL SOCKS SHORT / LONG

Please mark lengthways inside top of sock.