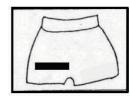

SWIM SHORTS
BLUE / WHITE GAMES
SHORTS
SKORTS

Please mark on outside right.

SHOES PLIMSOLLS

Please sew label in lace hole or under tongue. Or use shoe name stickers.